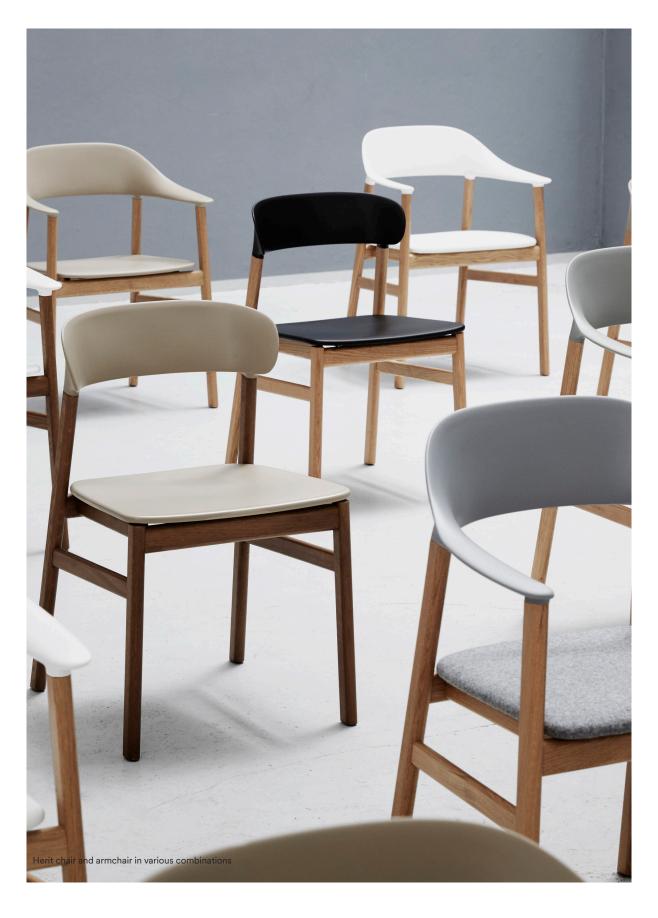

# Polypropylene

We use polypropylene, a strong and highly durable material, for several designs in our furniture collection. We use a combination of recycled polypropylene, recyclable virgin polypropylene as well as a mix of the two. The material offers high resistance and durability, which ensures a long product lifetime.

## Polypropylene

White
Form – shell (polypropylene)
Hyg – shell (polypropylene)
Herit – shell (polypropylene)
Allez – shell (polypropylene)

Black
Form – shell (polypropylene)
Hyg – shell (polypropylene)
Herit – shell (polypropylene)
Allez – shell (polypropylene)